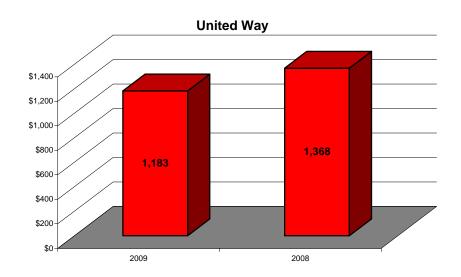

## Girl Scouts of Western Ohio Public Support and Revenue (in thousands) Year Ended December 31, 2009 and 2008