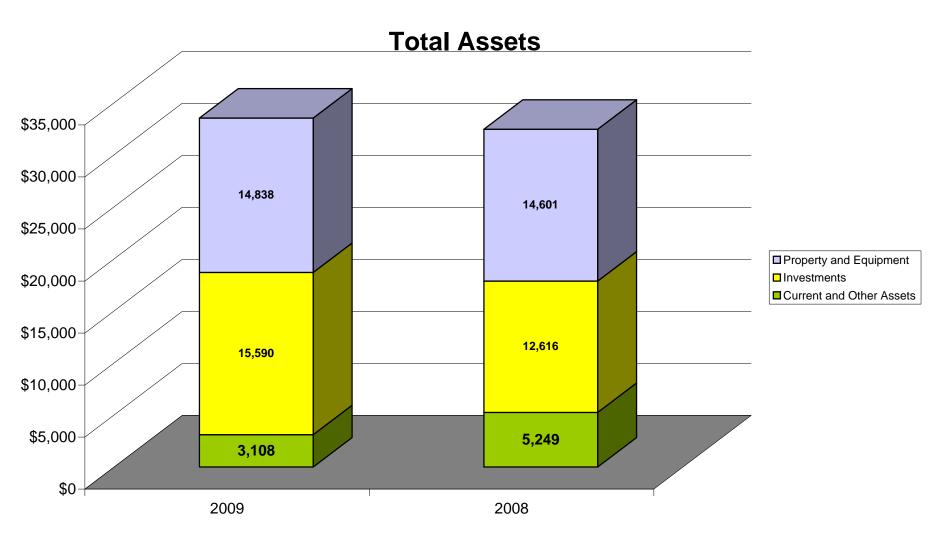

# Girl Scouts of Western Ohio Total Assets (in thousands) December 31, 2009 and 2008

# Girl Scouts of Western Ohio Total Assets (in thousands) December 31, 2009 and 2008

Girl Scouts of Western Ohio Net Assets (in thousands) December 31, 2009 and 2008