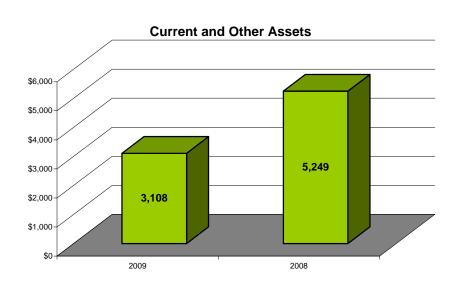

# Girl Scouts of Western Ohio Total Assets (in thousands) December 31, 2009 and 2008

# Girl Scouts of Western Ohio Total Assets (in thousands) December 31, 2009 and 2008

Girl Scouts of Western Ohio Net Assets (in thousands) December 31, 2009 and 2008