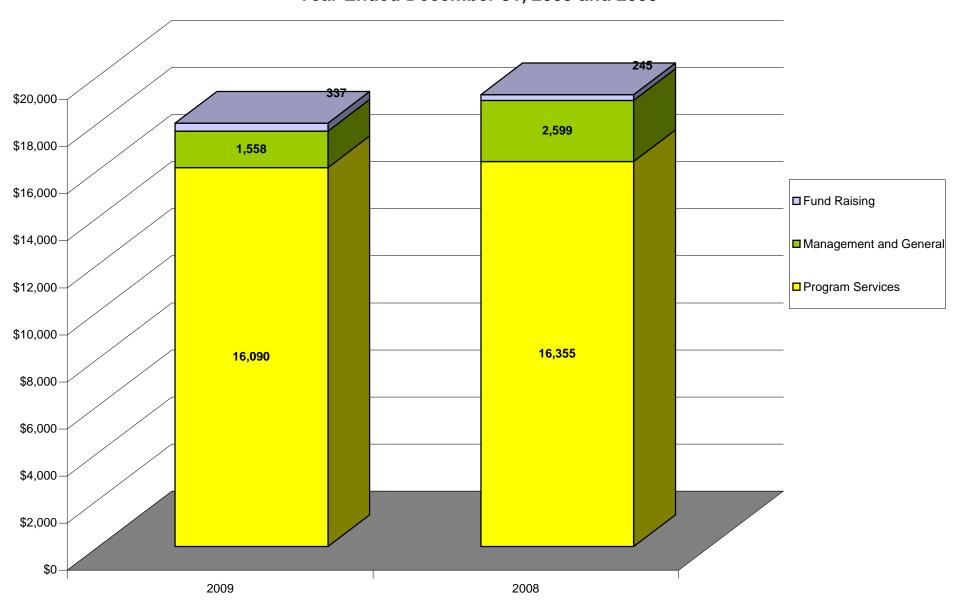

# Girl Scouts of Western Ohio Expenses (in thousands) Year Ended December 31, 2009 and 2008