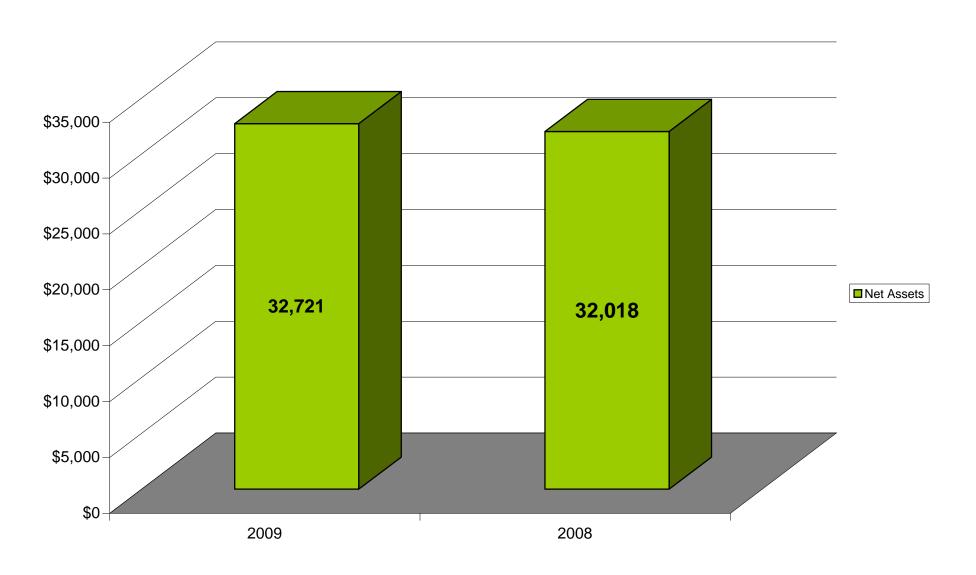

# Girl Scouts of Western Ohio Total Assets (in thousands) December 31, 2009 and 2008

Girl Scouts of Western Ohio Net Assets (in thousands) December 31, 2009 and 2008