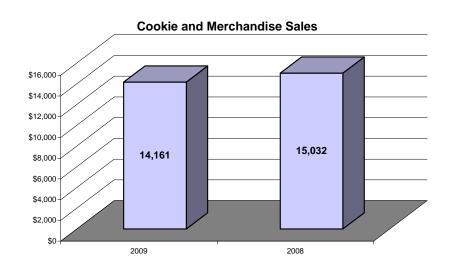

### Girl Scouts of Western Ohio Cookie and Merchandise Sales (in thousands) Year Ended December 31, 2009 and 2008