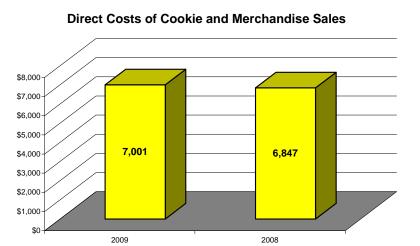

### Girl Scouts of Western Ohio Cookie and Merchandise Sales (in thousands) Year Ended December 31, 2009 and 2008