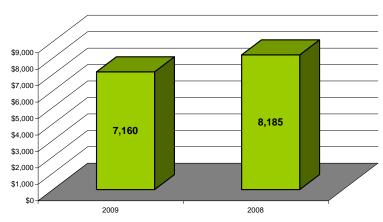

# Girl Scouts of Western Ohio Expenses (in thousands) Year Ended December 31, 2009 and 2008