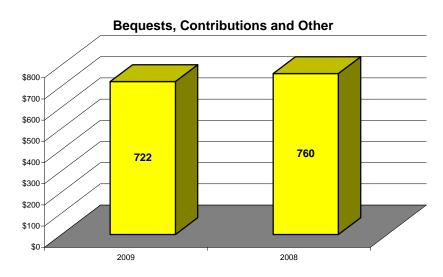

## Girl Scouts of Western Ohio Public Support and Revenue (in thousands) Year Ended December 31, 2009 and 2008