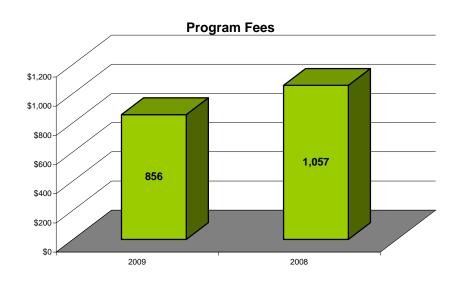

## Girl Scouts of Western Ohio Public Support and Revenue (in thousands) Year Ended December 31, 2009 and 2008