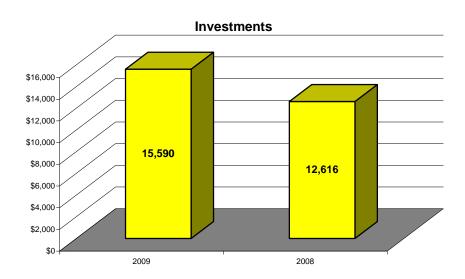

# Girl Scouts of Western Ohio Total Assets (in thousands) December 31, 2009 and 2008

# Girl Scouts of Western Ohio Total Assets (in thousands) December 31, 2009 and 2008

Girl Scouts of Western Ohio Net Assets (in thousands) December 31, 2009 and 2008