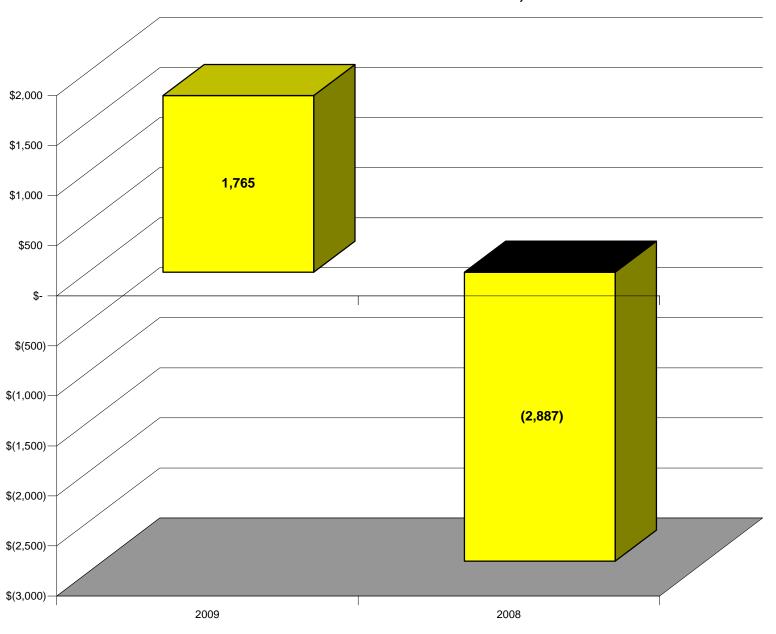

# Girl Scouts of Western Ohio Investment Income (Loss) (in thousands) Year Ended December 31, 2009 and 2008