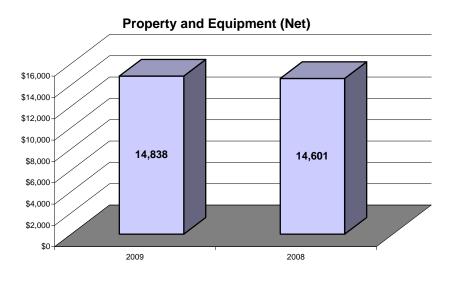

# Girl Scouts of Western Ohio Total Assets (in thousands) December 31, 2009 and 2008

# Girl Scouts of Western Ohio Total Assets (in thousands) December 31, 2009 and 2008

Girl Scouts of Western Ohio Net Assets (in thousands) December 31, 2009 and 2008