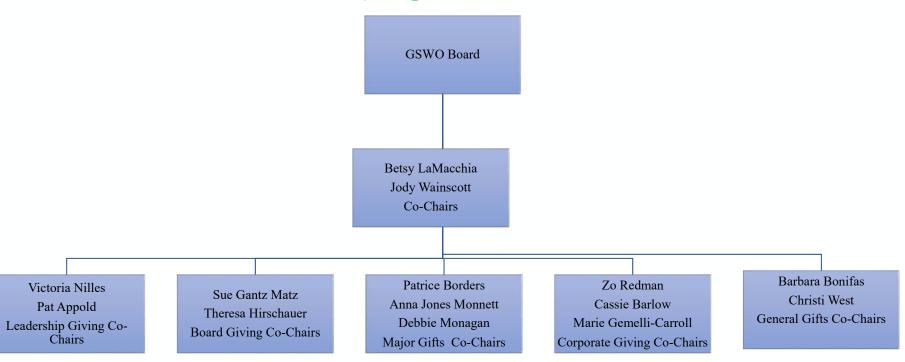

# Comprehensive Campaign Update 4-30-19





### Overview

- Campaign Structure
- How Will We Get to Goal?
  - **Campaign Timeline**
  - **EMPOWER HER sneak peak**



### Campaign Structure





#### Scale of Gifts to Raise \$8 million

#### Girl Scouts of Western Ohio

|                 |             |             |           | Pros  | pects  |  |
|-----------------|-------------|-------------|-----------|-------|--------|--|
| Number of Gifts | In the Rang | ge of Tota  | Totaling  |       | Needed |  |
| 3               | 1,000,000   | 3,000,000   |           | 10    |        |  |
| 1               | 500,000     | 500,000     |           | 4     |        |  |
| 2               | 250,000     | 500,000     |           | 8     |        |  |
| 4               | 100,000     | 400,000     |           | 12    |        |  |
| 10              | _           |             | 4,400,000 |       | 34     |  |
| 20              | 50,000      | 1,000,000   |           | 80    |        |  |